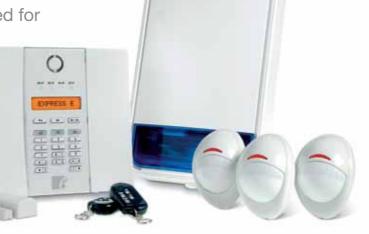

# The Express E Kit is fast and simple to install

It comes ready to install and it takes no more than a few hours to fit. In the box is everything you need for a standard security system, with the option to add extra 0 devices easily if required. -----

Once installed, give the customer their four button keyfob to operate and that's it!

### Wireless technology

- No wires no mess, the system can be guickly and easily installed with minimal disruption.
- The system can be easily upgraded - add up to 28 accessories
- Pioneering wireless technology links the control panel and all accessories.