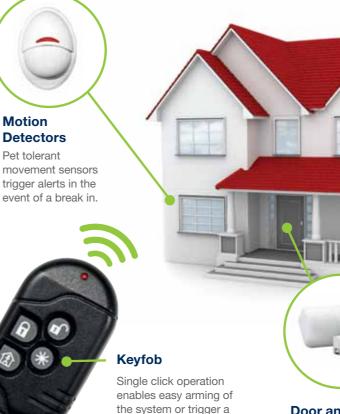

## How the Express E Kit works in the home

panic alert.

Shown actual size.

## closed before arming.

### **Door and Window Contact**

Ensures doors and windows are