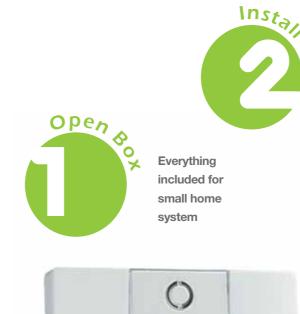

# The Express E Kit is fast and simple to install

It comes ready to install and it takes no more than a few hours to fit. In the box is everything you need for a standard security system, with the option to add extra 0 devices easily if required. -----

Once installed, give the customer their four button keyfob to operate and that's it!

### Wireless technology

- No wires no mess, the system can be guickly and easily installed with minimal disruption.
- The system can be easily upgraded - add up to 28 accessories
- Pioneering wireless technology links the control panel and all accessories.