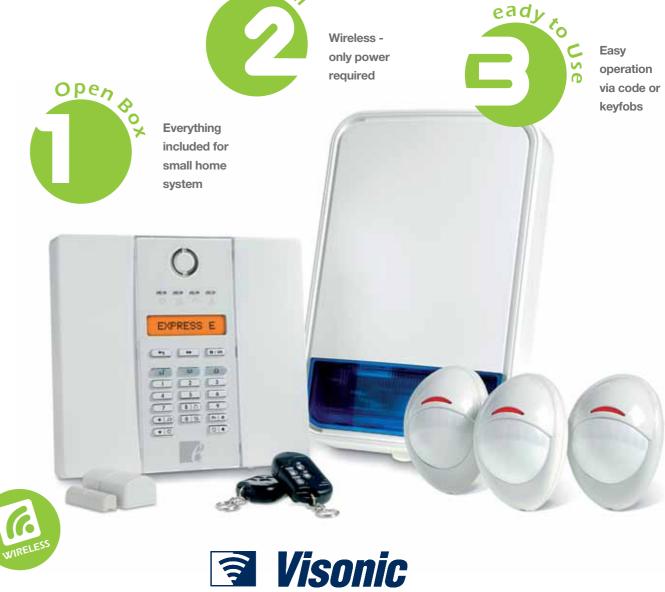

# The Express E Kit is fast and simple to install

It comes ready to install and it takes no more than a few hours to fit. In the box is everything you need for a standard security system, with the option to add extra 0 devices easily if required. -----

Once installed, give the customer their four button keyfob to operate and that's it!

### Wireless technology

- No wires no mess, the system can be guickly and easily installed with minimal disruption.
- The system can be easily upgraded - add up to 28 accessories
- Pioneering wireless technology links the control panel and all accessories.